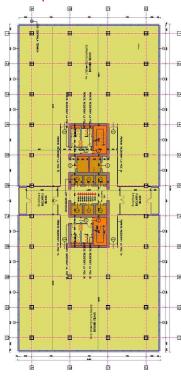

Parking ratio          | 1 / 100 sq m |
| Total building area    | 20 000 sq m  |

#### **Commercial terms**

| Office space*      | after login * |
|--------------------|---------------|
| Parking            | after login * |
| Service charge*    | after login * |
| Minimum lease term | after login * |
| Availability       | after login * |

\* Asking terms for m<sup>2</sup>/month

#### Location



#### Available space

Building completely leased



## office**finder.ro**

#### Standard fit-Out

紫

Air conditioning

=

Raised floor

6

Suspended ceiling

1

Telephone cabling

05

Computer cabling

4

Power cabling

A

Sprinklers

6

Smoke detectors

 $\approx$ 

Carpeting

4

Reception

Security

0

Fibre optics

Ē

Switchboard

 $\blacksquare$ 

Openable windows

## Typical floor plan



### **Public transport**

Bus: 343, 416, 449, 450, 459