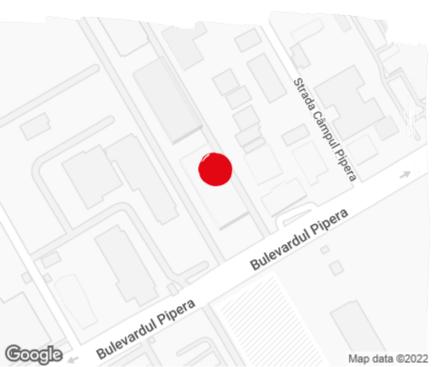

## office**finder.ro**

# Office to let

# Hyperion Towers II

Voluntari, 1/VI Pipera Av.



#### **Building information**

| Building status        | Existing     |
|------------------------|--------------|
| Year of reconstruction | 2019         |
| Parking ratio          | 1 / 100 sq m |
| Total building area    | 20 000 sq m  |

#### **Commercial terms**

| Office space*      | after login * |
|--------------------|---------------|
| Parking            | after login * |
| Service charge*    | after login * |
| Minimum lease term | after login * |
| Availability       | after login * |

\* Asking terms for m<sup>2</sup>/month

#### Location



#### Available space

Building completely leased



## office**finder.ro**

#### Standard fit-Out

紫

Air conditioning

=

Raised floor

6

Suspended ceiling

1

Telephone cabling

05

Computer cabling

4

Power cabling

A

Sprinklers

6

Smoke detectors

 $\approx$ 

Carpeting

4

Reception

Security

0

Fibre optics

Ē

Switchboard

 $\blacksquare$ 

Openable windows

## Typical floor plan



### **Public transport**

Bus: 343, 416, 449, 450, 459